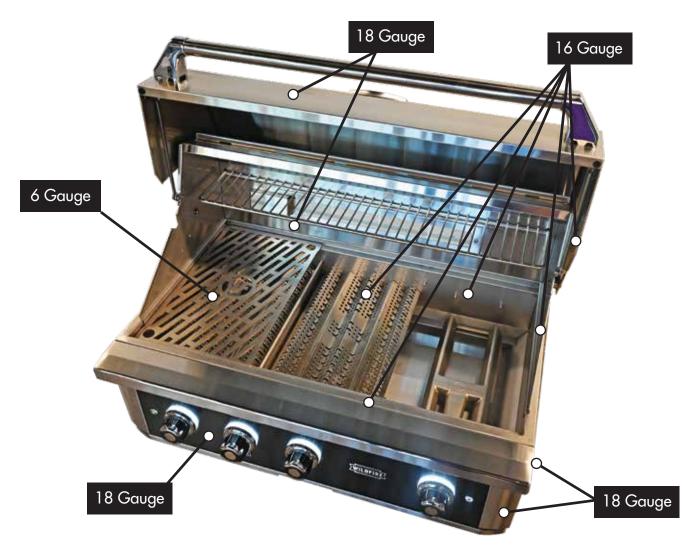

## OUR GRILLS ARE CRAFTED WITH PREMIUM STEEL

At Wildfire Outdoor Living, our grills are crafted with premium steel to ensure exceptional quality and durability. We understand the importance of reliable and robust materials, which is why we meticulously select the finest steel gauges for our products. Our commitment to excellence means that every Wildfire grill is built to withstand the test of time and provide our customers with unparalleled grilling experiences.

Here are the specific gauges we use to guarantee that all Wildfire grills meet the highest standards of performance and longevity.

**BLACK IS THE NEW STAINLESS** 

07 2024