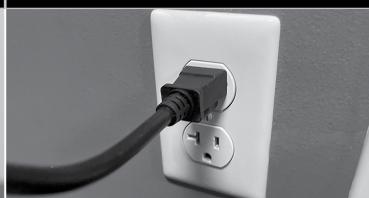

## HOW TO INSTALL A ROTISSERIE











## **INSTALLATION COMPLETE READY TO ENJOY!**

### DO NOT RETURN TO STORE!



#### **CALL US FIRST**

For immediate help with installation, product information or if your product arrives damaged, please call our toll free number at:

602-344-4840

(Monday - Friday, 8:00AM - 5:00PM, AZ Mountain Time)

Or email us at

customerservice@wildfireoutdoorliving.com

OUR STAFF IS READY TO PROVIDE ASSISTANCE











# Rotisserie Set up Manual For Liquid Propane and Natural Gas Grill



Available in 30"-36"-42"

FOR OUTDOOR USE ONLY

## **HOW TO INSTALL A ROTISSERIE**

The following tools are required to assemble this Wildfire Rotisserie:

• Phillips Screw Driver • 10mm Wrench



(1) Skewer (8) (2) Skewer Storage Brackets

(9) (2) Lock Washers



(5) (2) Nuts

(6) (2) Screws



# **HOW TO INSTA