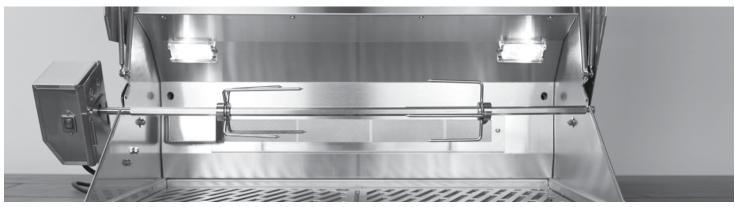

## HOW TO INSTALL A ROTISSERIE











## **INSTALLATION COMPLETE READY TO ENJOY!**

### DO NOT RETURN TO STORE!



#### **CALL US FIRST**

For immediate help with installation, product information or if your product arrives damaged, please call our toll free number at:

602-344-4840

(Monday - Friday, 8:00AM - 5:00PM, AZ Mountain Time)

Or email us at

customerservice@wildfireoutdoorliving.com

OUR STAFF IS READY TO PROVIDE ASSISTANCE











# Rotisserie Set up Manual For Liquid Propane and Natural Gas Grill



Available in 30"-36"-42"

FOR OUTDOOR USE ONLY

## **HOW TO INSTALL A ROTISSERIE**

The following tools are required to assemble this Wildfire Rotisserie:

• Phillips Screw Driver • 10mm Wrench



(1) Skewer (8) (2) Skewer Storage Brackets

(9) (2) Lock Washers



(5) (2) Nuts

(6) (2) Screws



# **HOW TO INSTALL