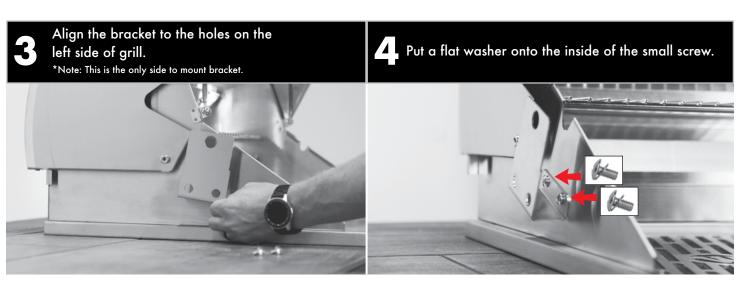

ROTISSERIE











## **INSTALLATION COMPLETE READY TO ENJOY!**

### DO NOT RETURN TO STORE!



#### **CALL US FIRST**

For immediate help with installation, product information or if your product arrives damaged, please call our toll free number at:

602-344-4840

(Monday - Friday, 8:00AM - 5:00PM, AZ Mountain Time)

Or email us at

customerservice@wildfireoutdoorliving.com

OUR STAFF IS READY TO PROVIDE ASSISTANCE











# Rotisserie Set up Manual For Liquid Propane and Natural Gas Grill



Available in 30"-36"-42"

FOR OUTDOOR USE ONLY

## **HOW TO INSTALL A ROTISSERIE**

The following tools are required to assemble this Wildfire Rotisserie:

• Phillips Screw Driver • 10mm Wrench



(1) Skewer (8) (2) Skewer Storage Brackets

(9) (2) Lock Washers



(5) (2) Nuts

(6) (2) Screws



# **HOW TO INSTALL A ROTISSERIE**