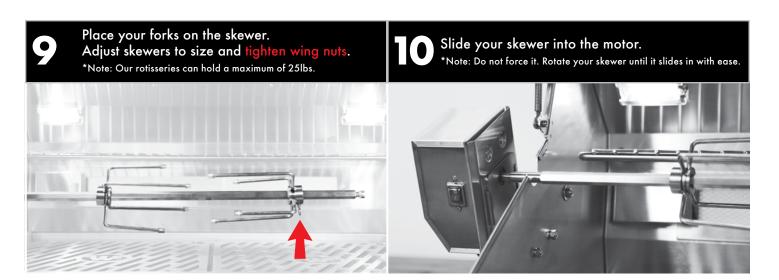

## **HOW TO INSTALL A ROTISSERIE**

The following tools are required to assemble this Wildfire Rotisserie:

• Phillips Screw Driver • 10mm Wrench

(1) Skewer (8) (2) Skewer Storage Brackets

(9) (2) Lock Washers