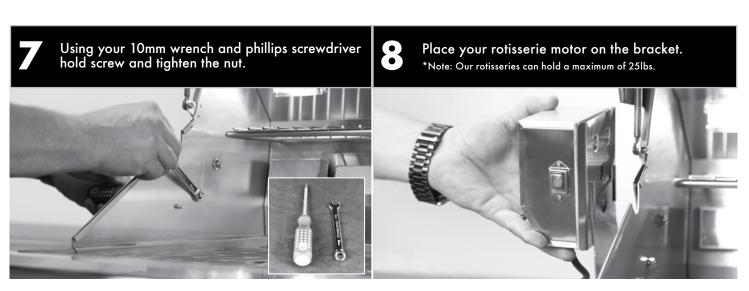

## **HOW TO INSTALL A ROTISSERIE**

The following tools are required to assemble this Wildfire Rotisserie:

• Phillips Screw Driver • 10mm Wrench

(1) Skewer (8) (2) Skewer Storage Brackets

(9) (2) Lock Washers