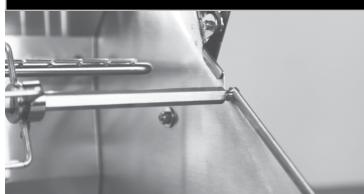

## HOW TO INSTALL A ROTISSERIE

## **HOW TO INSTALL A ROTISSERIE**

The following tools are required to assemble this Wildfire Rotisserie:

• Phillips Screw Driver • 10mm Wrench

(1) Skewer (8) (2) Skewer Storage Brackets

(9) (2) Lock Washers