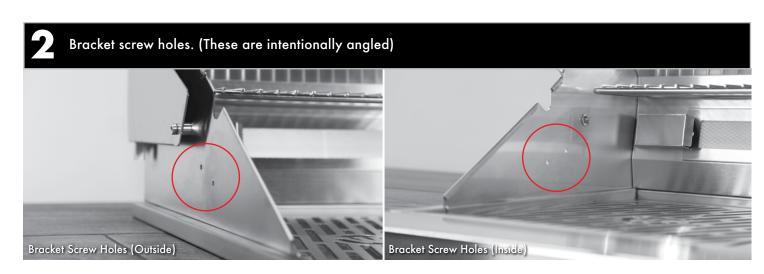

## HOW TO INSTALL A ROTISSERIE











## **INSTALLATION COMPLETE READY TO ENJOY!**

### DO NOT RETURN TO STORE!



#### **CALL US FIRST**

For immediate help with installation, product information or if your product arrives damaged, please call our toll free number at:

602-344-4840

(Monday - Friday, 8:00AM - 5:00PM, AZ Mountain Time)

Or email us at

customerservice@wildfireoutdoorliving.com

OUR STAFF IS READY TO PROVIDE ASSISTANCE











# Rotisserie Set up Manual For Liquid Propane and Natural Gas Grill



Available in 30"-36"-42"

FOR OUTDOOR USE ONLY

## **HOW TO INSTALL A ROTISSERIE**

The following tools are required to assemble this Wildfire Rotisserie:

• Phillips Screw Driver • 10mm Wrench



(1) Skewer (8) (2) Skewer Storage Brackets

(9) (2) Lock Washers



(5) (2) Nuts

(6) (2) Screws



# **HOW TO INSTALL A ROTISSERIE**