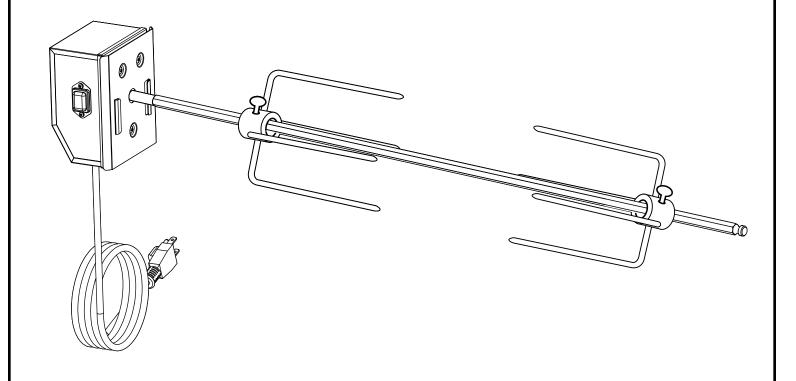

## **HOW TO INSTALL A ROTISSERIE**

The following tools are required to assemble this Wildfire Rotisserie:

• Phillips Screw Driver • 10mm Wrench

(1) Skewer (8) (2) Skewer Storage Brackets

(9) (2) Lock Washers