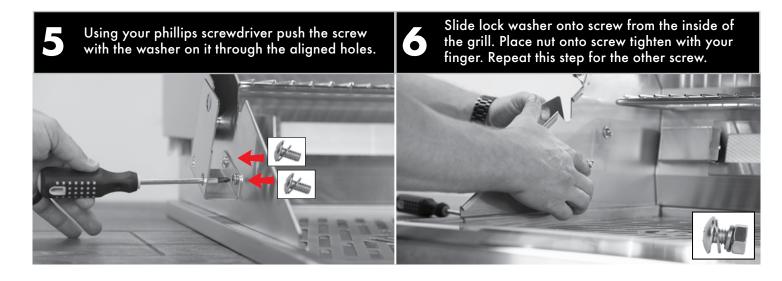

## **HOW TO INSTALL A ROTISSERIE**

The following tools are required to assemble this Wildfire Rotisserie:

• Phillips Screw Driver • 10mm Wrench

(1) Skewer (8) (2) Skewer Storage Brackets

(9) (2) Lock Washers

(5) (2) Nuts

(6) (2) Screws