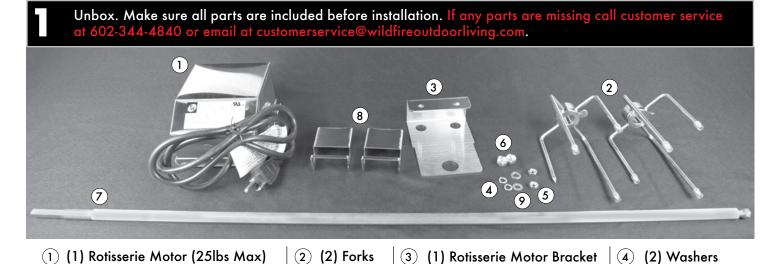

## **HOW TO INSTALL A ROTISSERIE**

The following tools are required to assemble this Wildfire Rotisserie:

• Phillips Screw Driver • 10mm Wrench

(1) Skewer (8) (2) Skewer Storage Brackets

(9) (2) Lock Washers

(5) (2) Nuts

(6) (2) Screws